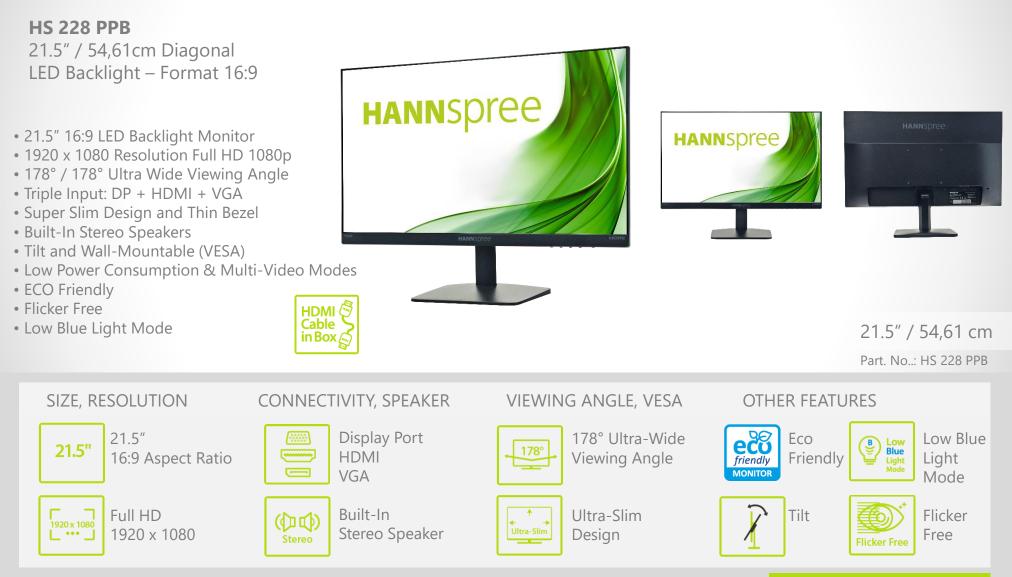

### Experts in **Display**

| Display Size           | 54,6cm / 21.5" Diagonal                                                                             |
|------------------------|-----------------------------------------------------------------------------------------------------|
| Panel Type             | TFT – LED Backlight ADS Panel (*)                                                                   |
| Aspect Ratio           | 16:9                                                                                                |
| Resolution (H x V)     | 1920 x 1080 Full HD                                                                                 |
| Brightness             | 250cd/m <sup>2</sup>                                                                                |
| Contrast (Typ.)        | 1.000:1 (Typical)                                                                                   |
| Contrast (Active)      | 80.000.000:1 (Active)                                                                               |
| Viewing Angle L/R; U/D | 178° H – 178° V (CR >10)                                                                            |
| Response Time          | 4 msec (with OD)                                                                                    |
| Pixel Pitch            | 0,248 (H) x 0,248 (V) mm                                                                            |
| Panel Surface          | Anti-Glare                                                                                          |
| Display Colors         | 16.7M Colors                                                                                        |
| Horizontal Frequency   | 30 ~ 83 kHz                                                                                         |
| Vertical Frequency     | 56 ~ 75 Hz                                                                                          |
| Max Display Frequency  | 1920 x 1080 @ 60Hz                                                                                  |
| Input 1                | D-Sub (VGA)                                                                                         |
| Input 2                | HDMI 1.4 (with HDCP support)                                                                        |
| Input 3                | Display Port 1.2 (with HDCP support)                                                                |
| Buil-in Speakers       | Yes, 2W x 2; Earphone Jack                                                                          |
| Power Consumption      | On: 10,81W; Stand-by: 0,35W; Off: 0,22W (Energy Consumption related to EPA Energy Star Version 8.0) |
| AC Power Range         | AC 100 ~ 240 Volt; 50 ~ 60 Hz                                                                       |
| Product Dimensions     | 488,8 x 168 x 377,8 mm (W x D x H)                                                                  |
| Packing Dimensions     | 547 x 116 x 372 mm (W x D x H)                                                                      |
| Net / Gross Weight     | 2,8 Kgs / 3,9 Kgs                                                                                   |
| Bezel & Color Plan     | Bezel / Arm / Base / Rear Cover: Black texture                                                      |

| VESA Mounting          | 100 x 100 mm                                                               |
|------------------------|----------------------------------------------------------------------------|
| Monitor Stand          | Normal Stand                                                               |
| Tilt / Kensington Lock | -5° ~ 20° / Yes                                                            |
| Pivot / Swivel         | - / -                                                                      |
| Controls               | Menu, <, >, AUTO, Power                                                    |
| Color                  | Warm, Natural, Cool, User Mode                                             |
| Preset Mode            | PC, Movie, Game, ECO Modes                                                 |
| On Screen Display      | 11 OSD Languages                                                           |
| Accessory              | Power Cable (1,5m); HDMI Cable (1,5m);<br>Warranty Card; Quick Start Guide |
| Other Features         | Low Blue Light Mode<br>Flicker Free                                        |