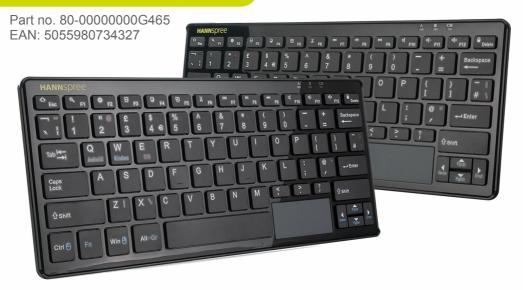

# **Bluetooth Keyboard**

Strong and durable built

Handy Touch Pad

Function Keys for easy shortcut access

## Full Keyboard Functions

The Hannspree Bluetooth Keyboard comes with a useful Touch Pad conveniently placed to make using it very comfortable. It also has the Function Keys for easy shortcut access.

In addition to a full size QWERTY layout, the Hannspree Bluetooth Keyboard includes a number of convenient hot keys which provide one touch shortcut access to a variety of operating functions. Unlike many alternative Bluetooth keyboards, Hannspree's keyboard includes a mouse trackpad which provides comfortable operation of the no screen cursor without the need to have a separate mouse. The Hannspree Bluetooth Keyboard is compatible with Windows, iOS, OS X and Android operating systems, making it the perfect partner for the HANNSpad range of Android Tablets PCs, the Hannspree PC on a Stick and other branded devices.