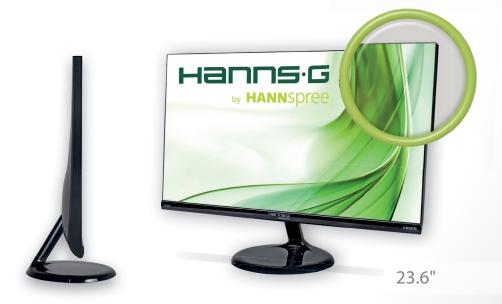

## Black hot from every angle!

The HS246HFB offers stand out design for those looking to furnish an ultra-modern office space or for fashion conscious tech lovers.

With its unique frameless design, rounded base and single arm support the HS246H-FB achieves minimalism whilst the glossy black coating illuminates a high shine for a truly modern look.