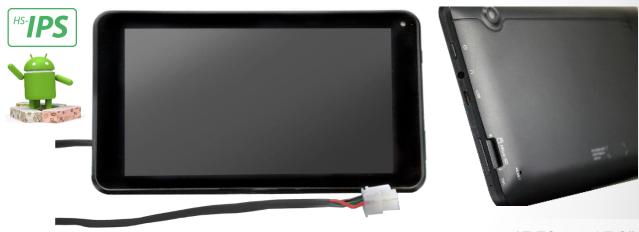

#### 7.0" Android Touch Display

Wi-Fi with external power cable

- Android 8.1
- Power Source: DC 3.7V 1.5A
- External Power Cable (BAT+, BAT-, Power On)
- Cable Length: 650mm (with heat shrink tube)
- Cable Weight: AWG18 for BAT+ and BAT-;
   AWG24 for Power On
- Plug: MOLEX MINIFIT JR. 39-01-2065

17,78 cm / 7.0"

Part No.: 80-PL000001G004