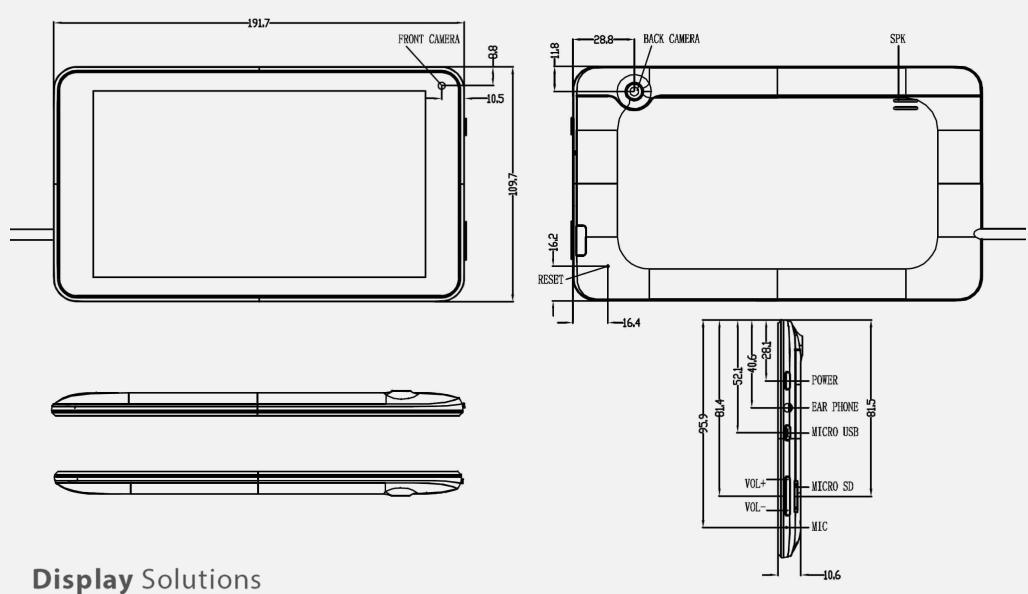

## Experts in **Display**

| Part Nr.            | 80-PL000001G004                                                                                                                                                                                                                                                                                                                      |
|---------------------|--------------------------------------------------------------------------------------------------------------------------------------------------------------------------------------------------------------------------------------------------------------------------------------------------------------------------------------|
| Screen Size         | 17,78 cm / 7 Inch                                                                                                                                                                                                                                                                                                                    |
| Resolution (H x V)  | 1024 x 600, 16:9 Aspect Ratio, IPS Panel *                                                                                                                                                                                                                                                                                           |
| Viewing Angle       | 160° (V) / 160° (H)                                                                                                                                                                                                                                                                                                                  |
| Touchscreen Type    | Multi Point P-Capacitive Touch Panel                                                                                                                                                                                                                                                                                                 |
| Touch Panel         | G + G (Glass + Glass)                                                                                                                                                                                                                                                                                                                |
| Lamp Panel Lifetime | 30K hours LED Backlight                                                                                                                                                                                                                                                                                                              |
| CPU                 | MT8163V/B, ARM Cortex-A53 Quad Core @ 1.3 GHz                                                                                                                                                                                                                                                                                        |
| GPU                 | ARM Mali-T720 MP2 @520MHz                                                                                                                                                                                                                                                                                                            |
| Memory              | 1GB RAM                                                                                                                                                                                                                                                                                                                              |
| Storage Internal    | 16GB NAND FLASH                                                                                                                                                                                                                                                                                                                      |
| Storage External    | Micro-SD/Micro-SDHC Card, max. 32GB                                                                                                                                                                                                                                                                                                  |
| WLAN                | Wi-Fi IEEE 802.11 b/g/n (2.4 Ghz Single Band)                                                                                                                                                                                                                                                                                        |
| Bluetooth           | Bluetooth 4.1 (LE)                                                                                                                                                                                                                                                                                                                   |
| Camera              | Front 0.3MP / Rear 2MP                                                                                                                                                                                                                                                                                                               |
| Microphone          | Built-in                                                                                                                                                                                                                                                                                                                             |
| Speakers            | Built-in, Stereo Speakers 1 x 0.8W, 8 Ω                                                                                                                                                                                                                                                                                              |
| Headphone Output    | 3.5mm Earphone                                                                                                                                                                                                                                                                                                                       |
| HDMI                | N/A                                                                                                                                                                                                                                                                                                                                  |
| USB                 | Micro USB                                                                                                                                                                                                                                                                                                                            |
| GPS                 | N/A                                                                                                                                                                                                                                                                                                                                  |
| G-Sensor            | Yes                                                                                                                                                                                                                                                                                                                                  |
| Battery             | Not Mounted                                                                                                                                                                                                                                                                                                                          |
| Power Input         | Power Source: DC 3.7Volt − 1.5A External Power Cable (BAT+, BAT-, Power On) from the opposite side of Control Buttons. Cable Length: Total 650mm (outside the device it is ≥ 500mm, heat shrink tube uncovered 40mm from the connector) Cable Weight: AWG18 for BAT+ and BAT-; AWG24 for Power On Plug: MOLEX MINIFIT JR. 39-01-2065 |

| Operating Temperature | 0 ~ 45° Celsius                     |
|-----------------------|-------------------------------------|
| Operating Humidity    | 10 ~ 85%                            |
| Case Material         | Plastic with rubber painting        |
| Product Dimensions    | 191,7 x 109,7 x 10,6 (W x H x D mm) |
| Net Weight            | 234 grams                           |
| Control Keys          | Power, Vol+, Vol-, Reset            |
| Operating System      | Android 8.1 (w/o GMS – Google Play) |
| UI Language           | Android default                     |
| Packaging             | Industrial packaging                |