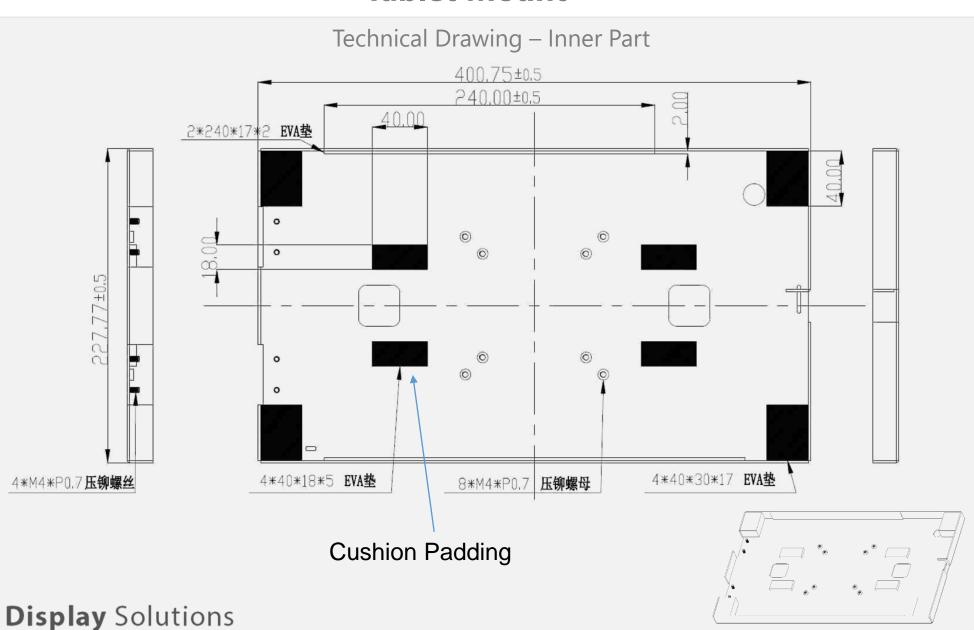

The built-in keylock keeps the enclosure safe and secure.

- Suitable for our 13.3" HANNspree Tablet PC's
- Built-in Locking Key Mechanism
- Kensington Lock
- Material: Metal
- Color: Black
- VESA Standard 75x75 & 100x100 mm
- Dimensions Metal Case: 410.85 x 232.37 x 22.8 mm
- Dimensions Single Box: 430 x 252 x 43 mm
- Dimensions Master Box: 448 x 441 x 263 mm
- Net Weight: 2.96 Kg
- Gross Weight Master Box: 35.90 Kg
- Master Box: 10 pcs each