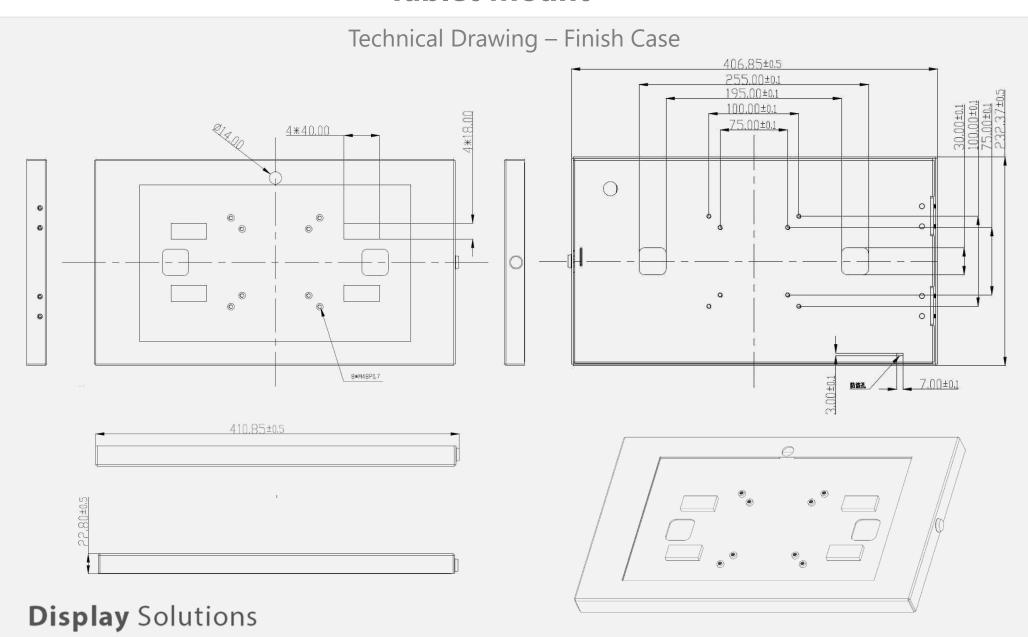

The built-in keylock keeps the enclosure safe and secure.

- Suitable for our 13.3" HANNspree Tablet PC's
- Built-in Locking Key Mechanism
- Kensington Lock
- Material: Metal
- Color: Black
- VESA Standard 75x75 & 100x100 mm
- Dimensions Metal Case: 410.85 x 232.37 x 22.8 mm
- Dimensions Single Box: 430 x 252 x 43 mm
- Dimensions Master Box: 448 x 441 x 263 mm
- Net Weight: 2.96 Kg
- Gross Weight Master Box: 35.90 Kg
- Master Box: 10 pcs each