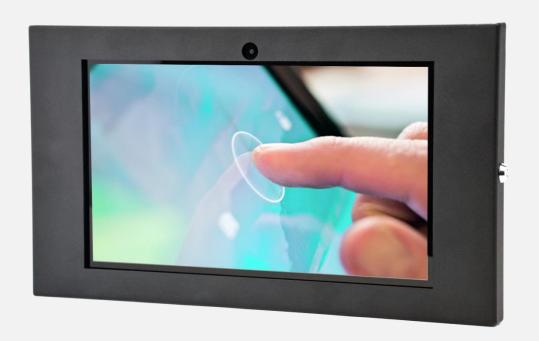

#### Experts in **Display**

Security Tablet Mount with Built-in Keylock, suitable for HANNspree 13.3" Tablet PC's Zeus 3 (P/N: SN14TP6B)

Ideal for kiosks, POS, businesses, schools, retail, offices, lobbies, hotels, hospitals, events, etc.

Anti-theft & anti-tamper design to suit a wide array of applications for security purposes.

The power & accessory cords can be fed through the openings on the enclosure.

Built from a strong material to prevent breakage or tampering.

The built-in keylock keeps the enclosure safe and secure.

- Suitable for our 13.3" HANNspree Tablet PC's
- Built-in Locking Key Mechanism
- Kensington Lock
- Material: Metal
- Color: Black
- VESA Standard 75x75 & 100x100 mm
- Dimensions Metal Case: 410.85 x 232.37 x 22.8 mm
- Dimensions Single Box: 430 x 252 x 43 mm
- Dimensions Master Box: 448 x 441 x 263 mm
- Net Weight: 2.96 Kg
- Gross Weight Master Box: 35.90 Kg
- Master Box: 10 pcs each