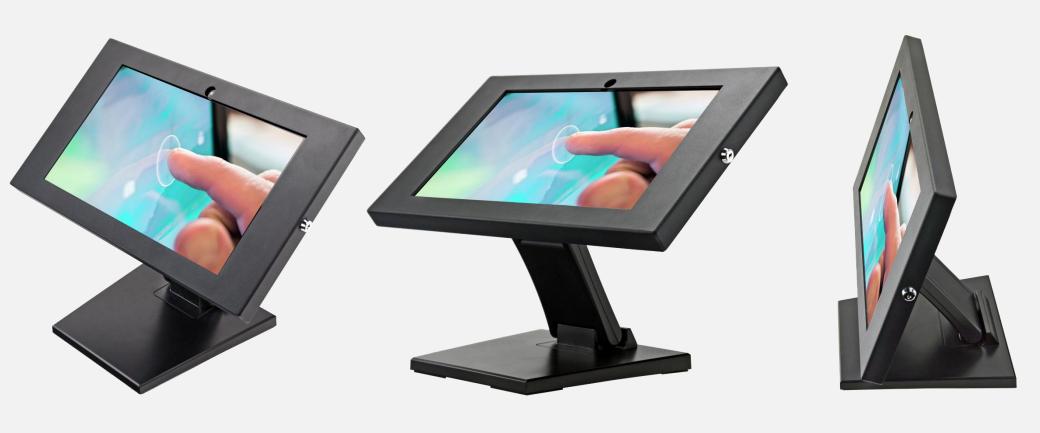

#### Experts in **Display**

Security Tablet Mount with Built-in Keylock, suitable for HANNspree 13.3" Tablet PC's Zeus 3 (P/N: SN14TP6B)

Ideal for kiosks, POS, businesses, schools, retail, offices, lobbies, hotels, hospitals, events, etc.

Anti-theft & anti-tamper design to suit a wide array of applications for security purposes.

The power & accessory cords can be fed through the openings on the enclosure.

Built from a strong material to prevent breakage or tampering.

The built-in keylock keeps the enclosure safe and secure.

- Suitable for our 13.3" HANNspree Tablet PC's
- Built-in Locking Key Mechanism
- Kensington Lock
- Material: Metal
- Color: Black
- VESA Standard 75x75 & 100x100 mm
- Dimensions Metal Case: 410.85 x 232.37 x 22.8 mm
- Dimensions Single Box: 430 x 252 x 43 mm
- Dimensions Master Box: 448 x 441 x 263 mm
- Net Weight: 2.96 Kg
- Gross Weight Master Box: 35.90 Kg
- Master Box: 10 pcs each