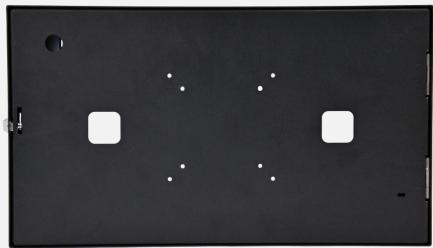

Anti-theft & anti-tamper design to suit a wide array of applications for security purposes.

The power & accessory cords can be fed through the openings on the enclosure.

Built from a strong material to prevent breakage or tampering.

The built-in keylock keeps the enclosure safe and secure.

- Suitable for our 13.3" HANNspree Tablet PC's
- Built-in Locking Key Mechanism
- Kensington Lock
- Material: Metal
- Color: Black
- VESA Standard 75x75 & 100x100 mm
- Dimensions Metal Case: 410.85 x 232.37 x 22.8 mm
- Dimensions Single Box: 430 x 252 x 43 mm
- Dimensions Master Box: 448 x 441 x 263 mm
- Net Weight: 2.96 Kg
- Gross Weight Master Box: 35.90 Kg
- Master Box: 10 pcs each