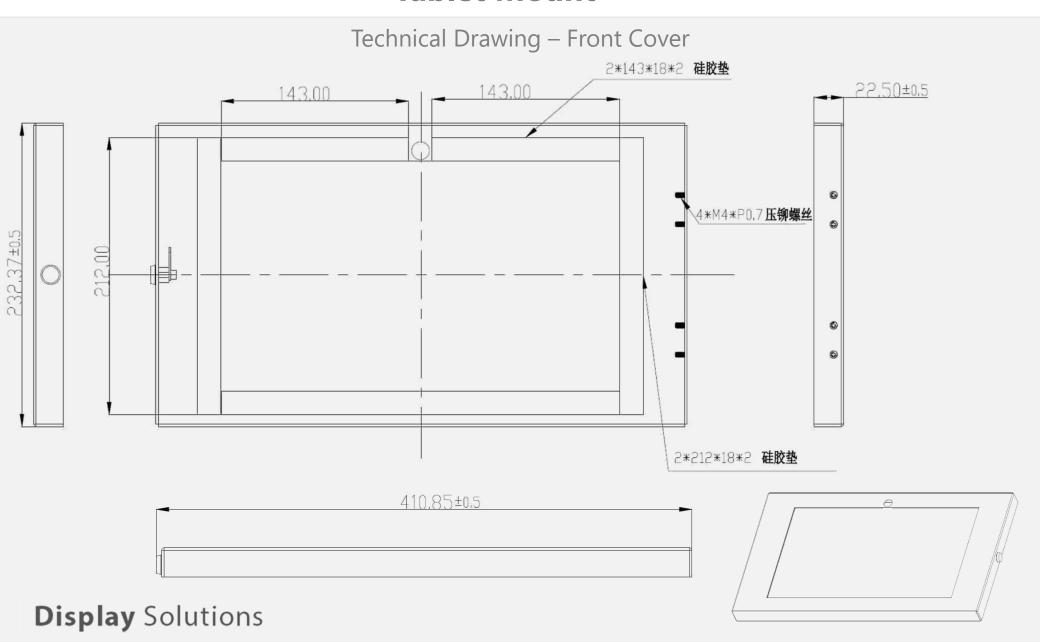

The built-in keylock keeps the enclosure safe and secure.

- Suitable for our 13.3" HANNspree Tablet PC's
- Built-in Locking Key Mechanism
- Kensington Lock
- Material: Metal
- Color: Black
- VESA Standard 75x75 & 100x100 mm
- Dimensions Metal Case: 410.85 x 232.37 x 22.8 mm
- Dimensions Single Box: 430 x 252 x 43 mm
- Dimensions Master Box: 448 x 441 x 263 mm
- Net Weight: 2.96 Kg
- Gross Weight Master Box: 35.90 Kg
- Master Box: 10 pcs each