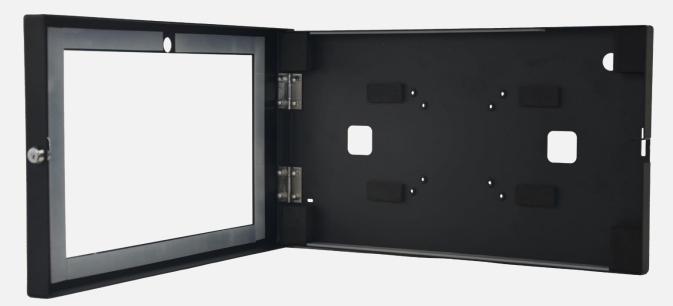

Anti-theft & anti-tamper design to suit a wide array of applications for security purposes.

The power & accessory cords can be fed through the openings on the enclosure.

Built from a strong material to prevent breakage or tampering.

The built-in keylock keeps the enclosure safe and secure.

- Suitable for our 13.3" HANNspree Tablet PC's
- Built-in Locking Key Mechanism
- Kensington Lock
- Material: Metal
- Color: Black
- VESA Standard 75x75 & 100x100 mm
- Dimensions Metal Case: 410.85 x 232.37 x 22.8 mm
- Dimensions Single Box: 430 x 252 x 43 mm
- Dimensions Master Box: 448 x 441 x 263 mm
- Net Weight: 2.96 Kg
- Gross Weight Master Box: 35.90 Kg
- Master Box: 10 pcs each