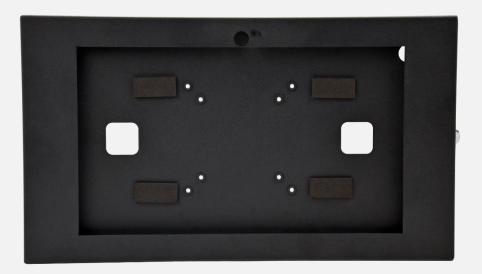

Anti-theft & anti-tamper design to suit a wide array of applications for security purposes.

The power & accessory cords can be fed through the openings on the enclosure.

Built from a strong material to prevent breakage or tampering.

The built-in keylock keeps the enclosure safe and secure.

- Suitable for our 13.3" HANNspree Tablet PC's
- Built-in Locking Key Mechanism
- Kensington Lock
- Material: Metal
- Color: Black
- VESA Standard 75x75 & 100x100 mm
- Dimensions Metal Case: 410.85 x 232.37 x 22.8 mm
- Dimensions Single Box: 430 x 252 x 43 mm
- Dimensions Master Box: 448 x 441 x 263 mm
- Net Weight: 2.96 Kg
- Gross Weight Master Box: 35.90 Kg
- Master Box: 10 pcs each